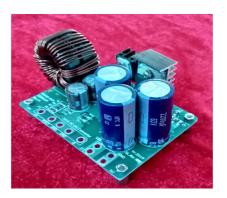

## **DC-DC CONVERTER**

Rev: 01 AUG 2019 www.variturndefence.com

24v, 10A, 240W

**Size:** 110 x 90 x 50mm

## **Description:**

These series of DC/DC converters are available in Customized package and Model: VN240-XX24 is capable of driving up to 400W. These DC/DC converters can accept an input voltage rail between 12VDC and 50VDC and Operates only in step down configuration. These converters have Variable knob to adjust the output voltage between 5.1VDC to 40VDC.